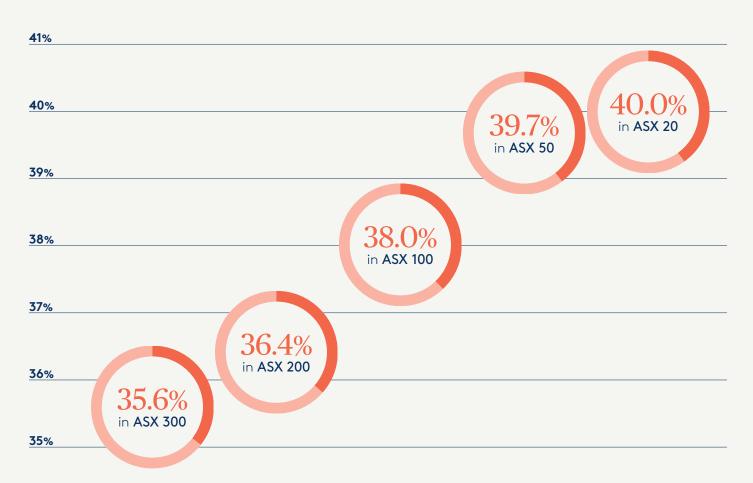

The overall percentage of female directors on the boards of the companies currently in the ASX 300 index is 35.6 per cent. The percentage of female directors on the boards of the companies that feature only in the ASX 300 but not the ASX 200 is 33.7 per cent. This equates to 210 female directors out of a total of 623 directors.