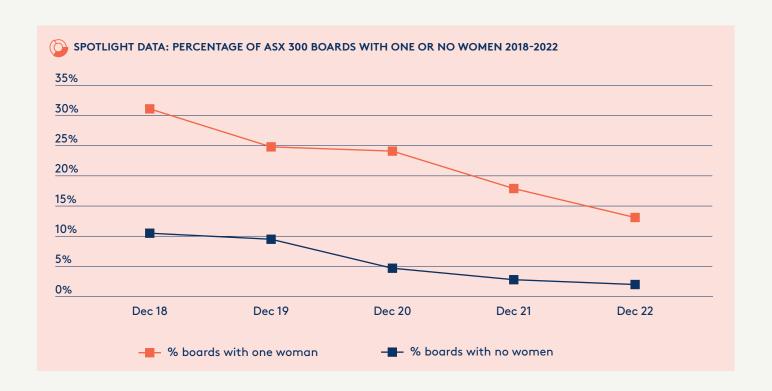

Nearly a third of ASX 300 boards (97) have not yet reached 30 per cent on their boards, and 15 per cent of those have only one woman or none at all (33 and 11 respectively).

Our spotlight this quarter reveals a consistent decrease in the number of these boards since 2018, when more than a third of ASX 300 boards had only one or no female directors. This demonstrates that gender balance can be achieved, even on smaller listed boards.