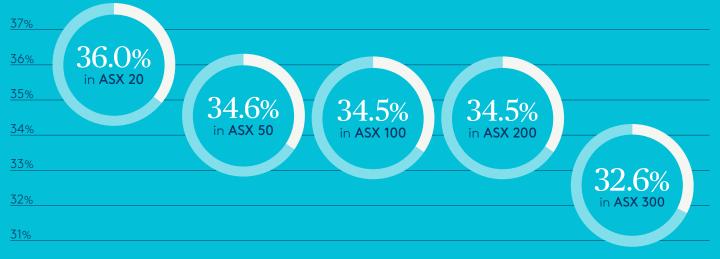

For the purposes of our analysis of ASX 300 companies, we have removed the companies that feature in both the ASX 200 and ASX 300 indexes.

The overall percentage of female directors on the boards of the companies currently in the ASX 300 index is 32.6 per cent.

The percentage of female directors on the boards of the companies that feature only in the ASX 300 and not the ASX 200 is 28.9 per cent. This equates to 171 female directors out of a total 587 directors. The rankings and companies in the table below are from the ASX 300 only and do not sit within the ASX 200. Individual chairs with an asterisk next to their name are members of the 30% Club. They are committed to ensuring a minimum representation of 30 per cent female directors on their boards.