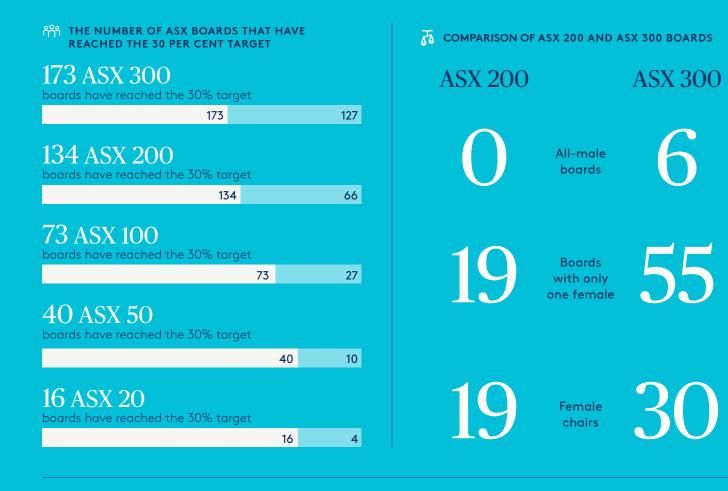

> In March 2021, we noted that 123 companies in the ASX 200 had reached 30 per cent women on their boards. A year later there are now 134 companies at 30 per cent. Although this figure is moving in the right direction, progress is slow and one third of companies in the ASX 200 remain below this threshold.