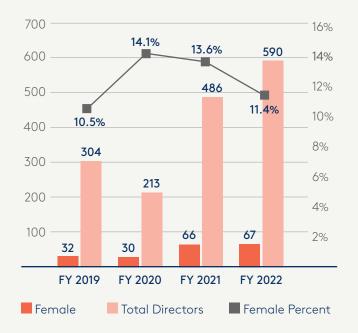

Data from OpenDirector shows that between 2019 and 2022 only 12.2 per cent of IPO board directorships were held by women. This figure peaked in 2020 and, while the number of IPOs continued to climb, the proportion of women engaged for IPO boards declined to a low of 11.4 per cent in FY22.

- Women are under-represented on IPO boards
  Between 2019 and 2022 only 12.2 per cent of
  IPO board directorships were held by women,
  increasing only slightly to 13.5 per cent when
  considering only non-executive directors
  (NEDs). These figures fall well below the
  recommended 30 per cent threshold set by
  the ASX Corporate Governance Principles for
  listed entities.
- Larger companies tend to have a higher proportion of women on the board.
   The top 20 IPOs by capitalisation averaged 16 per cent female directors, higher than the average of 12.2 per cent.
- Women are being added to boards in the years following their listing.
   Companies with IPOs in 2019 had only 10.5 per cent female directors. Three years later, the same companies averaged 18.7 per cent female directors, indicating attempts to redress board gender imbalance are being made in the years following the IPO process.