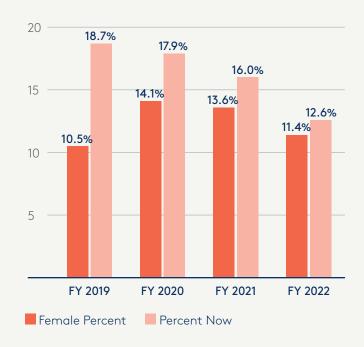

- Women are under-represented on IPO boards
  Between 2019 and 2022 only 12.2 per cent of
  IPO board directorships were held by women,
  increasing only slightly to 13.5 per cent when
  considering only non-executive directors
  (NEDs). These figures fall well below the
  recommended 30 per cent threshold set by
  the ASX Corporate Governance Principles for
  listed entities.
- Larger companies tend to have a higher proportion of women on the board.
   The top 20 IPOs by capitalisation averaged 16 per cent female directors, higher than the average of 12.2 per cent.
- Women are being added to boards in the years following their listing.
   Companies with IPOs in 2019 had only 10.5 per cent female directors. Three years later, the same companies averaged 18.7 per cent female directors, indicating attempts to redress board gender imbalance are being made in the years following the IPO process.