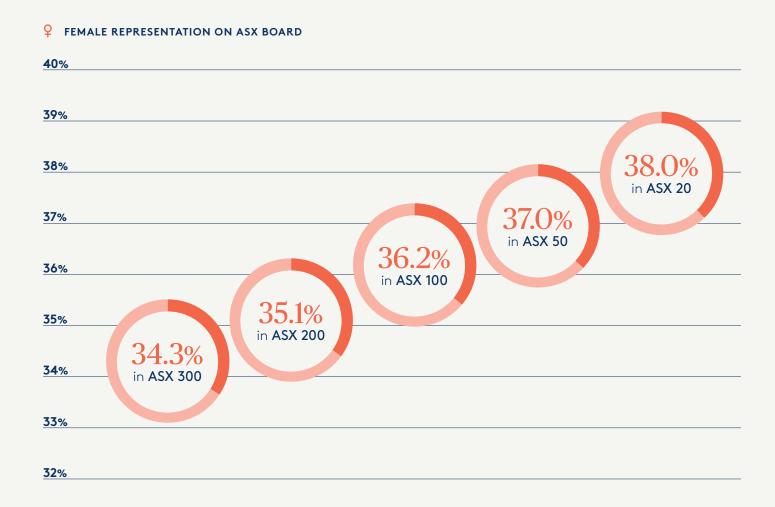

This quarter saw the continued increase in the proportion of women in ASX 200 and 300 companies. Of particular note is the achievement of 35.1 per cent women in the ASX 200 – another milestone in this long-term change campaign that began in 2015 at with just 20.6 per cent female representation on ASX 200 boards.

## 30% Club Australia update

We are delighted to report this quarter that women now comprise 35.1 per cent of directors in the ASX 200 and 34.3 per cent in the ASX 300 – well on the way to reaching 40 per cent representation.