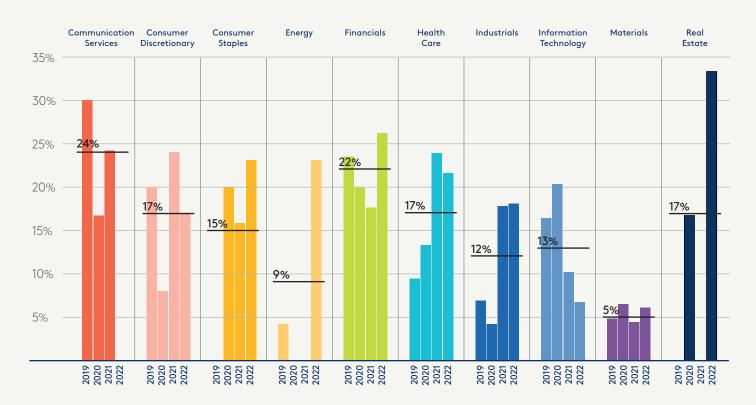

The materials sector is the most significant contributor to the low level of female board directors for IPO companies.

The materials sector accounted for nearly half (175) of all IPOs between 2019 and 2022, but averaged only 5 per cent women on their boards. As a result, a spike in the number of materials sector IPOs between 2020 and 2022 is largely responsible for a drop in the overall proportion of women directors between 2020 and 2022 – from 16.1 per cent to 12.4 per cent.