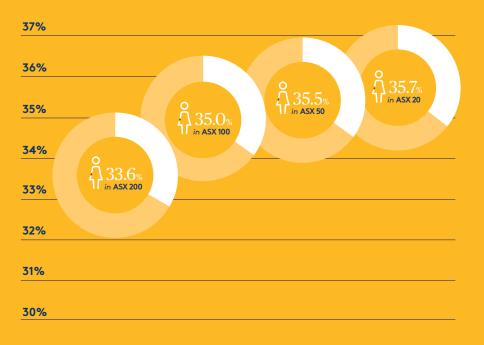

Our colleagues in the 30% Club Australia Executive Search Working Group report that a focus on more diverse, gender-balanced candidate lists has become par for the course for top companies.

This is encouraging and should enable the expansion of candidate lists to include high-performing directors that may not be well connected or well known. Through these strategic and intentional efforts, boards can seek beyond familiar networks to identify the most qualified directors from the broadest talent pool. It is also pleasing to note this quarter that the proportion of female directors in the ASX 200 continues to climb, reaching 33.6 per cent at the end of May.