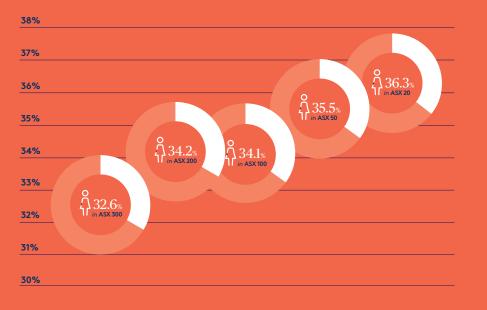

### **ASX Progress Statistics**

The number of ASX boards that have reached the 30 per cent target.

172 ASX 300 boards have reached the 30% target

132 ASX 200 boards have reached the 30% target

69 ASX 100 boards have reached the 30% target

40 ASX 50 boards have reached the 30% target

16 ASX 20 boards have reached the 30% target

Female representation on ASX boards

The overall percentage of female directors on the boards of the companies currently in the ASX 300 index is 32.6 per cent.

The percentage of female directors on the boards of the companies that feature only in the ASX 300 and not the ASX 200 is 28.8 per cent. This equates to 173 female directors out of a total 601 directors. The rankings and companies in the table below are from the ASX 300 only and do not sit within the ASX 200. Individual chairs with an asterisk next to their name are members of the 30% Club. They are committed to ensuring a minimum representation of 30 per cent female directors on their boards.