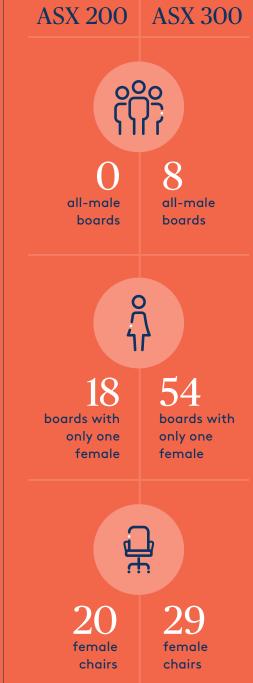

### Progress Report (ASX 200)

The full list of ASX 200 companies with the number of women on their boards is listed below. Individual chairs with an asterisk next to their name are members of the 30% Club. They are committed to ensuring a minimum representation of 30 per cent female directors on their boards.

These figures correct as at 30 November 2021. \* Members of the 30% Club Australia.