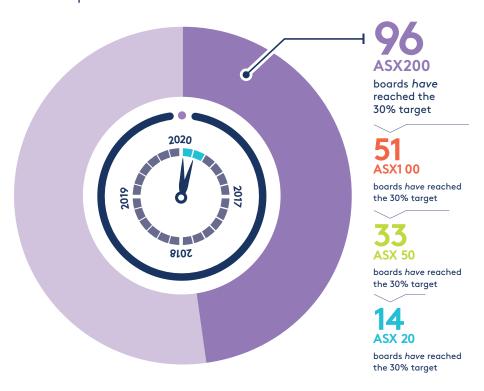

### Gender diversity holds steady on ASX 200 boards

Our quarterly data reveals that the proportion of women on ASX200 boards has not shifted since January, with the ASX 200 remaining at 30.7 per cent.

While it is encouraging to see that the figure has held steady against the backdrop of COVID-19, there has been no progress since January. This likely reflects the stalling of changes to board arrangements while corporate Australia responds to the global COVID-19 pandemic.

Critically, female directors represent only 34 per cent of new appointments to the ASX 200 this year.

At a time where board oversight responsibilities are reaching new levels of complexity, Australia's organisations are being forced to rethink what effective leadership looks like.

While the overall rate has been maintained since January at 30.7 per cent for the ASX 200, the 30% Club believes it is vital that companies re-engage in conversations about gender equality and maintain the momentum previously established.