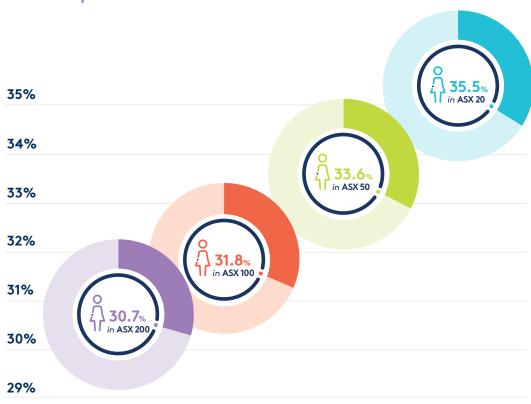

### Gender diversity holds steady on ASX 200 boards

Our quarterly data reveals that the proportion of women on ASX200 boards has not shifted since January, with the ASX 200 remaining at 30.7 per cent.

While it is encouraging to see that the figure has held steady against the backdrop of COVID-19, there has been no progress since January. This likely reflects the stalling of changes to board arrangements while corporate Australia responds to the global COVID-19 pandemic.

While the overall rate has been maintained since January at 30.7 per cent for the ASX 200, the 30% Club believes it is vital that companies re-engage in conversations about gender equality and maintain the momentum previously established.