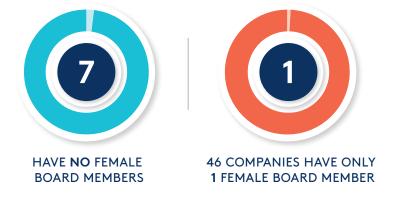

The number of male-only boards in the ASX200 also increased this year to seven, in contrast to the news in July that there are no more S&P 500 companies with an all-male board.

These results are a wake-up call to directors, investors and shareholders across the ASX 200. Australia is not lacking for talented and experienced women, and the profile of female directors being appointed to their first ASX 200 boards over the past two years is evidence of this.

So the overall poor performance can largely be directed at companies further down the index.

Too many companies continue to think that having one woman on their board represents gender diversity. In 2019, this is the case for 46 companies.