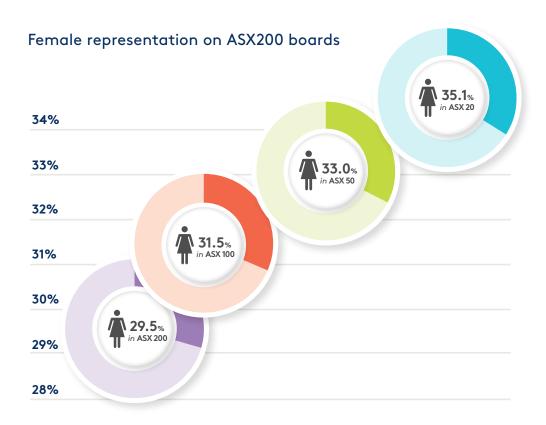

Nine months later the results provide no cause for celebration.

At the end of September 2019, the percentage of women on ASX 200 boards fell to 29.5 per cent.

It is particularly concerning that the rate at which women are being appointed to boards has fallen from 45 per cent in 2018, or almost half of available seats, down to 31.7 per cent in 2019.

One positive element of the statistics shows that our largest companies continue to lead the way on gender diversity. The percentage of women on ASX 20 boards is now 35.1 per cent and the ASX 50 is 33 per cent.