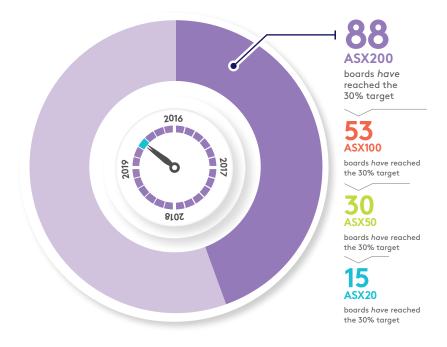

# The sticking point

In December last year there were tempered celebrations with the ASX 200 nearly meeting the AICD's target of 30% female directors by the end of 2018. The final result was 29.7 per cent.

Nine months later the results provide no cause for celebration.

At the end of September 2019, the percentage of women on ASX 200 boards fell to 29.5 per cent.

It is particularly concerning that the rate at which women are being appointed to boards has fallen from 45 per cent in 2018, or almost half of available seats, down to 31.7 per cent in 2019.

One positive element of the statistics shows that our largest companies continue to lead the way on gender diversity. The percentage of women on ASX 20 boards is now 35.1 per cent and the ASX 50 is 33 per cent.