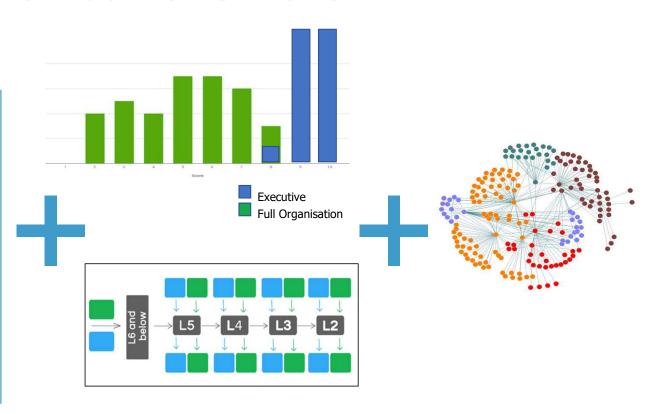

# **Human Capital Balance Sheet**

#### Baseline

- # employees
- In's and out's
- Capability
- Demographics
- Work Design

#### OH&S

- Wellbeing
- Physical

#### Culture

- Growth
- Talent
- Bullying
- H&D
- Exit