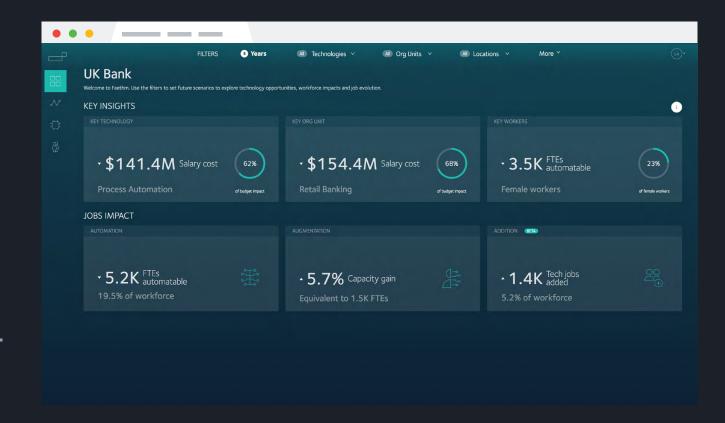

# THE SOLUTION

Faethm's Al SaaS platform shows the future impact of Emerging Technology on any economy, industry, company or job.

Enterprise, Government, Education and Investment leaders use Faethm daily to plan and deliver technology and workforce transformation.

### **ABOUT FAETHM**

Globally unique Saas platform launched October 2017